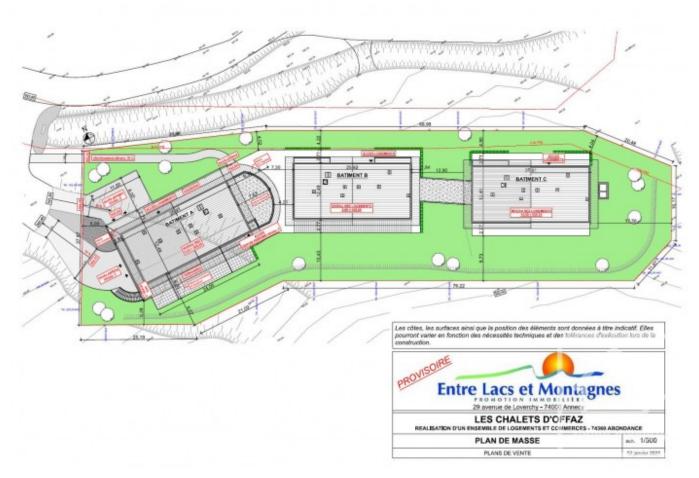

## **Property Description**

After the success of buildings B & C, we are delighted to launch the sale of the final building in the Chalets d'Offaz project in Abondance.

Apartment A14 is a three bedroom apartment of 80.90 sq m. Located on the first floor it comprises a spacious entrance hall, a bedroom with balcony overlooking the village and the valley, two other double bedrooms, a bathroom and separate WC, an open plan kitchen (not included in the price, budget from 8000 €) and a south facing "LUMICENE" bay window which allows you to have your balcony inside or outside depending on the weather.

LES CHALETS D'OFFAZ
REALISATION D'UN ENSEMBLE DE LOGEMENTS ET COMMERCES - 74360 ABONDANCE

esh. 1/100

BATIMENT A - NIVEAU 1 APPARTEMENT N° A14