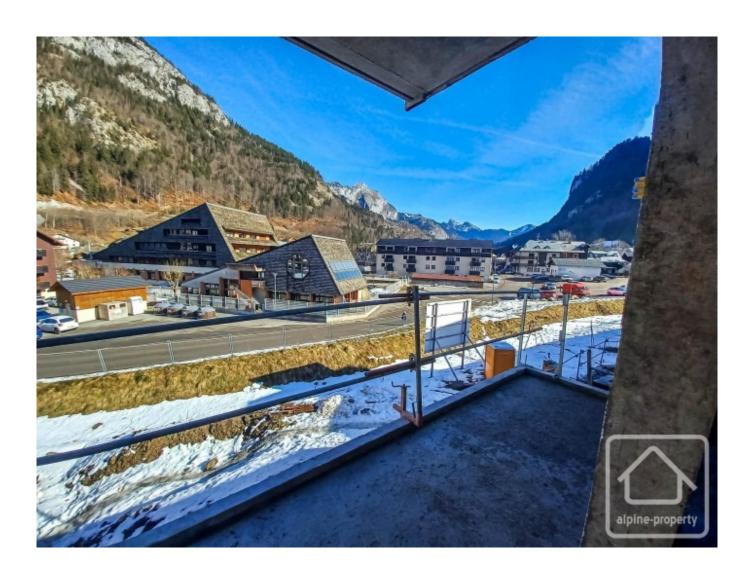

## **Property Description**

After the success of buildings B & C, we are delighted to launch the sale of the final building in the Chalets d'Offaz project in Abondance.

Apartment A14 is a three bedroom apartment of 80.90 sq m. Located on the first floor it comprises a spacious entrance hall, a bedroom with balcony overlooking the village and the valley, two other double bedrooms, a bathroom and separate WC, an open plan kitchen (not included in the price, budget from 8000 €) and a south facing "LUMICENE" bay window which allows you to have your balcony inside or outside depending on the weather.

The project is located 100 m from the centre of the village, and a short walk from the beginner slopes in a quiet and sunny area of the village. The Abondance ski area forms part of both the Portes du Soleil and the Montagnes d'Evian ski domains.