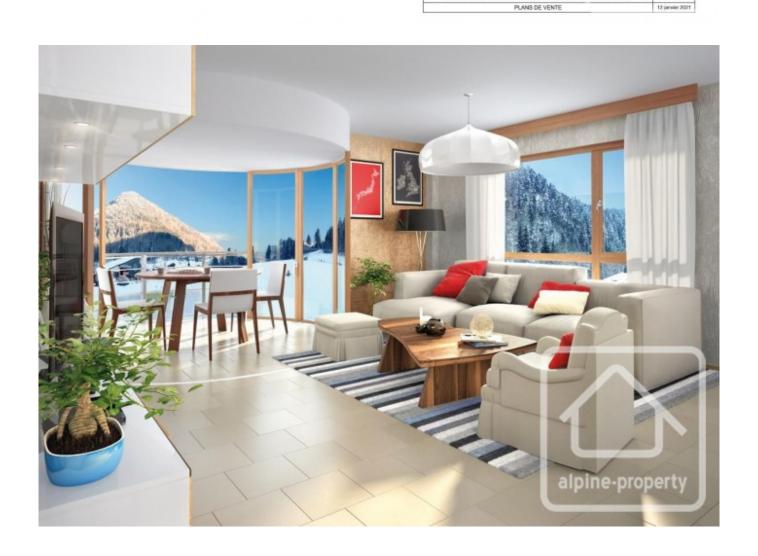

## **Property Description**

After the success of buildings B & C, we are delighted to launch the sale of the final building in the Chalets d'Offaz project in Abondance.

Apartment A14 is a three bedroom apartment of 80.90 sq m. Located on the first floor it comprises a spacious entrance hall, a bedroom with balcony overlooking the village and the valley, two other double bedrooms, a bathroom and separate WC, an open plan kitchen (not included in the price, budget from 8000 €) and a south facing "LUMICENE" bay window which allows you to have your balcony inside or outside depending on the weather.