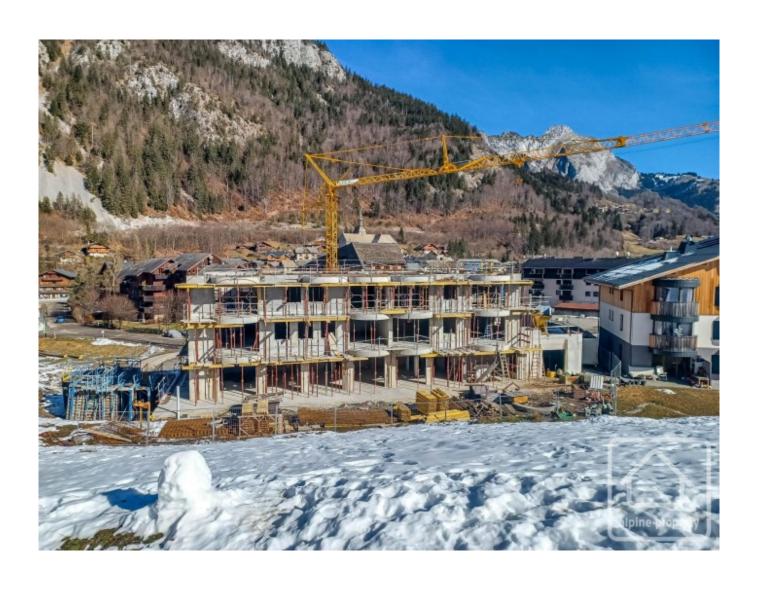

The price includes covered parking, cave and ski locker. Work is well underway and delivery is planned for summer 2024.

The property is covered by the copropriété rules.

| A14 - APPARTEMENT TYPE 4 Détail des surfaces en m <sup>2</sup> |       |
|----------------------------------------------------------------|-------|
|                                                                |       |
| Séjour                                                         | 30,40 |
| Chambre 1                                                      | 9,70  |
| Chambre 2                                                      | 13,10 |
| Chambre 3                                                      | 11,40 |
| Bains                                                          | 5,20  |
| Wc                                                             | 2,00  |
| TOTAL                                                          | 80,90 |
| surface annexe : balcon                                        | 5,30  |