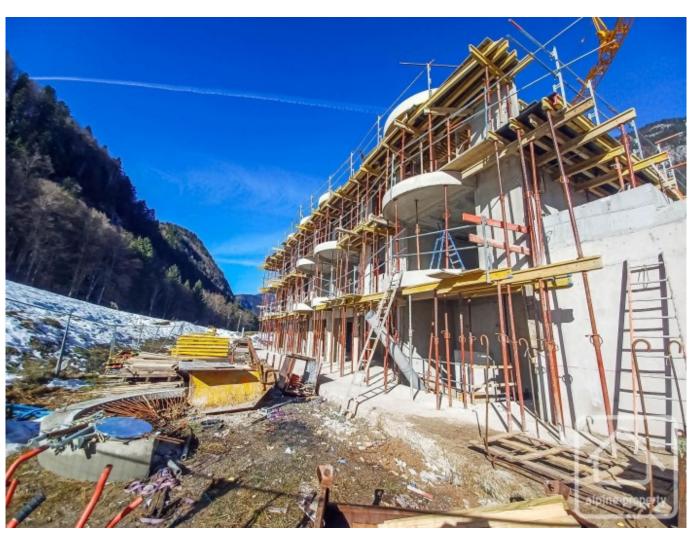

The price includes covered parking, cave and ski locker. Work is well underway and delivery is planned for summer 2024.

The property is covered by the copropriété rules.

| A14 - APPARTEMENT TYPE 4 Détail des surfaces en m <sup>2</sup> |       |
|----------------------------------------------------------------|-------|
|                                                                |       |
| Séjour                                                         | 30,40 |
| Chambre 1                                                      | 9,70  |
| Chambre 2                                                      | 13,10 |
| Chambre 3                                                      | 11,40 |
| Bains                                                          | 5,20  |
| Wc                                                             | 2,00  |
| TOTAL                                                          | 80,90 |
| surface annexe : balcon                                        | 5,30  |