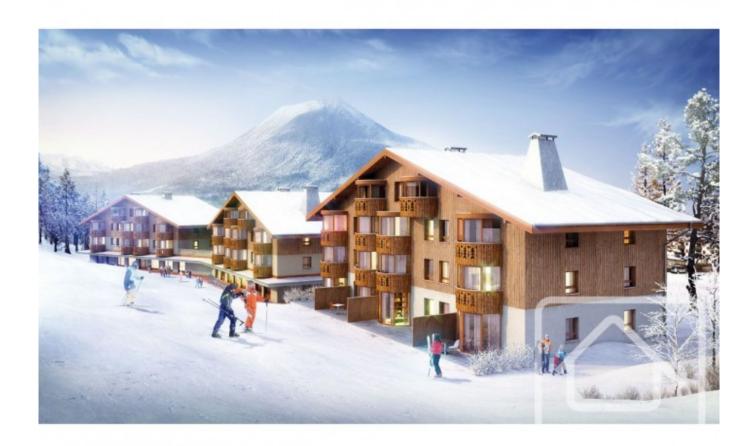

## Les Chalets d'Offaz, A14

Abondance, Châtel & Vallée, Portes Du Soleil

466 500 €uros

## **Property Description**

After the success of buildings B & C, we are delighted to launch the sale of the final building in the Chalets d'Offaz project in Abondance.

Apartment A14 is a three bedroom apartment of 80.90 sq m. Located on the first floor it comprises a spacious entrance hall, a bedroom with balcony overlooking the village and the valley, two other double bedrooms, a bathroom and separate WC, an open plan kitchen (not included in the price, budget from 8000 €) and a south facing "LUMICENE" bay window which allows you to have your balcony inside or outside depending on the weather.

The project is located 100 m from the centre of the village, and a short walk from the beginner slopes in a quiet and sunny area of the village. The Abondance ski area forms part of both the Portes du Soleil and the Montagnes d'Evian ski domains.

The price includes covered parking, cave and ski locker. Work is well underway and delivery is planned for summer 2024.

The property is covered by the copropriété rules.

| A14 - APPARTEMENT TYPE 4 Détail des surfaces en m <sup>2</sup> |       |
|----------------------------------------------------------------|-------|
|                                                                |       |
| Séjour                                                         | 30,40 |
| Chambre 1                                                      | 9,70  |
| Chambre 2                                                      | 13,10 |
| Chambre 3                                                      | 11,40 |
| Bains                                                          | 5,20  |
| Wc                                                             | 2,00  |
| TOTAL                                                          | 80,90 |
| surface annexe : balcon                                        | 5,30  |