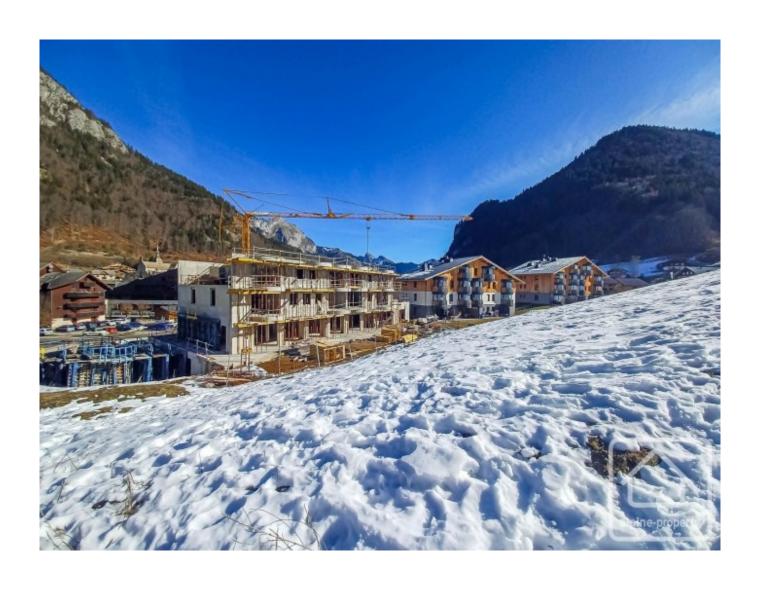

The price includes covered parking, cave and ski locker. Work is well underway and delivery is planned for summer 2024.

The property is covered by the copropriété rules.

| A14 - APPARTEMENT TYPE 4 Détail des surfaces en m <sup>2</sup> |       |
|----------------------------------------------------------------|-------|
|                                                                |       |
| Séjour                                                         | 30,40 |
| Chambre 1                                                      | 9,70  |
| Chambre 2                                                      | 13,10 |
| Chambre 3                                                      | 11,40 |
| Bains                                                          | 5,20  |
| Wc                                                             | 2,00  |
| TOTAL                                                          | 80,90 |
| surface annexe : balcon                                        | 5,30  |