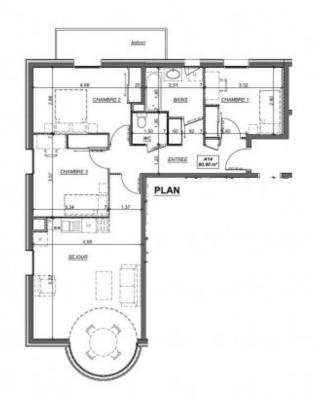

## **Property Description**

After the success of buildings B & C, we are delighted to launch the sale of the final building in the Chalets d'Offaz project in Abondance.

Apartment A14 is a three bedroom apartment of 80.90 sq m. Located on the first floor it comprises a spacious entrance hall, a bedroom with balcony overlooking the village and the valley, two other double bedrooms, a bathroom and separate WC, an open plan kitchen (not included in the price, budget from 8000 €) and a south facing "LUMICENE" bay window which allows you to have your balcony inside or outside depending on the weather.

The price includes covered parking, cave and ski locker. Work is well underway and delivery is planned for summer 2024.

The property is covered by the copropriété rules.

| A14 - APPARTEMENT TYPE 4 Détail des surfaces en m <sup>2</sup> |       |
|----------------------------------------------------------------|-------|
|                                                                |       |
| Séjour                                                         | 30,40 |
| Chambre 1                                                      | 9,70  |
| Chambre 2                                                      | 13,10 |
| Chambre 3                                                      | 11,40 |
| Bains                                                          | 5,20  |
| Wc                                                             | 2,00  |
| TOTAL                                                          | 80,90 |
| surface annexe : balcon                                        | 5,30  |

LES CHALETS D'OFFAZ
REALISATION D'UN ENSEMBLE DE LOGEMENTS ET COMMERCES - 74360 ABONDANCE

esh. 1/100

BATIMENT A - NIVEAU 1 APPARTEMENT N° A14