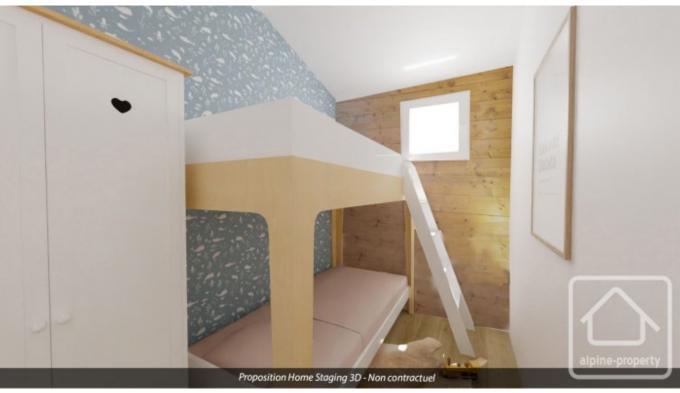

Upstairs, there are two double bedrooms one of which has a west facing balcony, a 'cabin' bunk room (measuring 8.87m2) plus built in storage on the landing and a family bathroom (no WC).

Heating has a basic underfloor 'hors gel' system plus electric convectors. Water and electricity are included in the annual charges. Individual metres to calculate the water and electricity consumption for each apartment are being installed by the coproprietary.