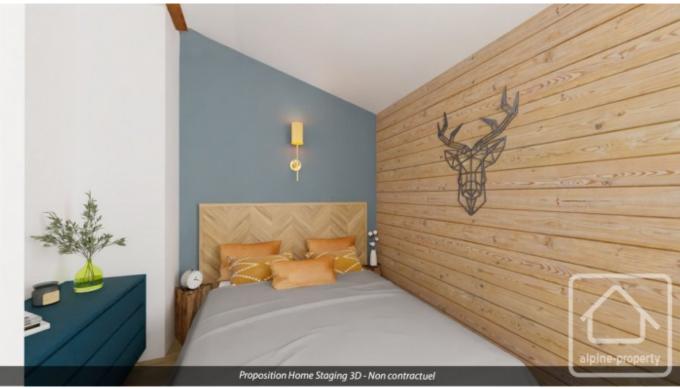

Upstairs, there are two double bedrooms one of which has a west facing balcony, a 'cabin' bunk room (measuring 8.87m2) plus built in storage on the landing and a family bathroom (no WC).

Heating has a basic underfloor 'hors gel' system plus electric convectors. Water and electricity are included in the annual charges. Individual metres to calculate the water and electricity consumption for each apartment are being installed by the coproprietary.