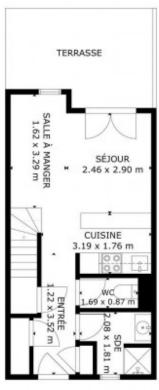

Sold furnished, this apartment measures a total of 55,92 m2 of which 53.83m2 is deemed habitable.

On the ground floor, there is an entrance area with built in cupboard, independent WC, shower room, ski storage, hot water tank/storage and open plan kitchen / living area that accesses a west facing terrace

The property comes with a covered parking space (carport) easily accessible from the property.

The property is covered by the copropriété rules.

REZ-DE-CHAUSSÉE SIZES AND DIMENSIONS ARE APPROXIMATE, ACTUAL MAY VARY DOORINSIDER