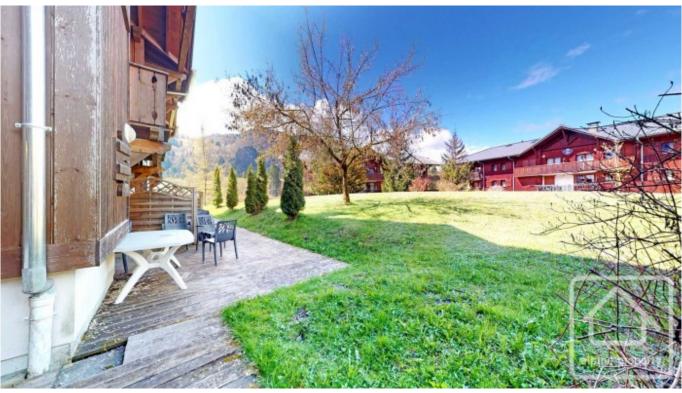

Sold furnished, this apartment measures a total of 55,92 m2 of which 53.83m2 is deemed habitable.

On the ground floor, there is an entrance area with built in cupboard, independent WC, shower room, ski storage, hot water tank/storage and open plan kitchen / living area that accesses a west facing terrace