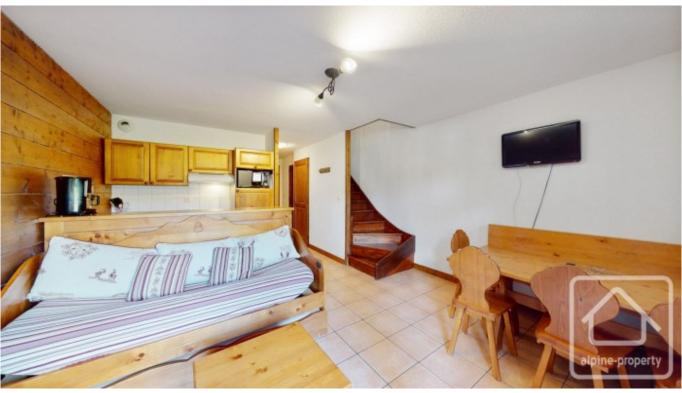

Sold furnished, this apartment measures a total of 55,92 m2 of which 53.83m2 is deemed habitable.

On the ground floor, there is an entrance area with built in cupboard, independent WC, shower room, ski storage, hot water tank/storage and open plan kitchen / living area that accesses a west facing terrace

Upstairs, there are two double bedrooms one of which has a west facing balcony, a 'cabin' bunk room (measuring 8.87m2) plus built in storage on the landing and a family bathroom (no WC).

Heating has a basic underfloor 'hors gel' system plus electric convectors. Water and electricity are included in the annual charges. Individual metres to calculate the water and electricity consumption for each apartment are being installed by the coproprietary.