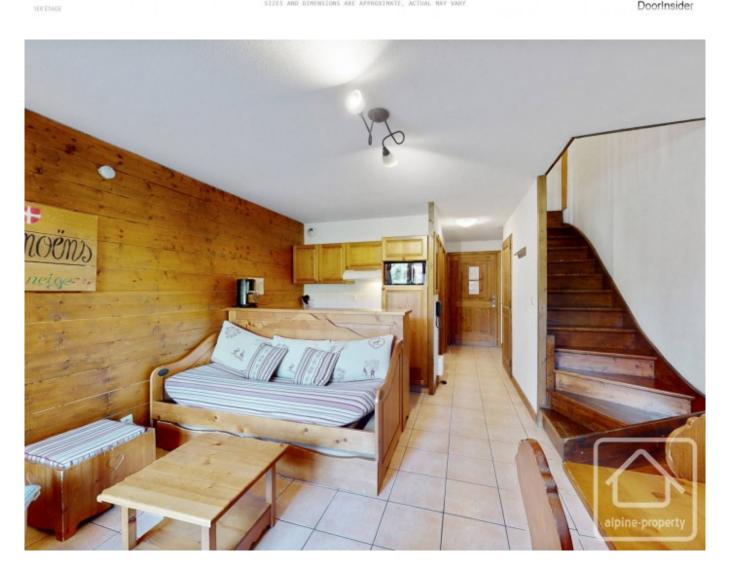

## **Property Description**

Apartment Jaysinia is a 3 bedroom duplex located in the Residence 'Les Fermes de Samoens' a 10 minute walk on the flat to the village and 100m to the ski bus. Onsite facilities at La Ferme de Samoëns include a games room, an indoor heated pool (open during the winter season) plus an exterior pool during the summer months.

Sold furnished, this apartment measures a total of 55,92 m2 of which 53.83m2 is deemed habitable.

On the ground floor, there is an entrance area with built in cupboard, independent WC, shower room, ski storage, hot water tank/storage and open plan kitchen / living area that accesses a west facing terrace