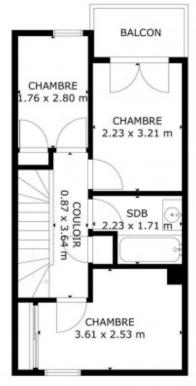

Upstairs, there are two double bedrooms one of which has a west facing balcony, a 'cabin' bunk room (measuring 8.87m2) plus built in storage on the landing and a family bathroom (no WC).

Heating has a basic underfloor 'hors gel' system plus electric convectors. Water and electricity are included in the annual charges. Individual metres to calculate the water and electricity consumption for each apartment are being installed by the coproprietary.