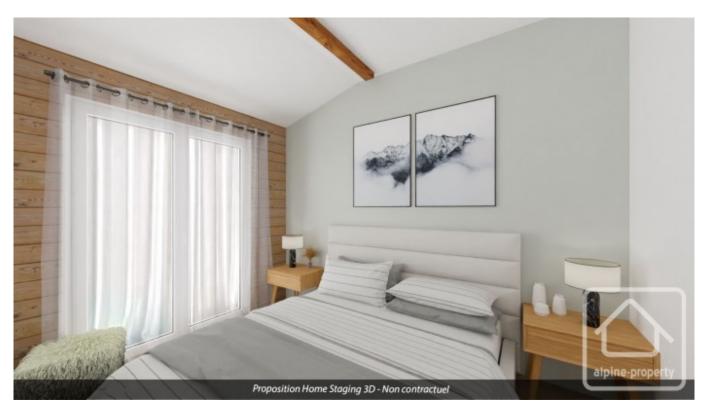

Upstairs, there are two double bedrooms one of which has a west facing balcony, a 'cabin' bunk room (measuring 8.87m2) plus built in storage on the landing and a family bathroom (no WC).

Heating has a basic underfloor 'hors gel' system plus electric convectors. Water and electricity are included in the annual charges. Individual metres to calculate the water and electricity consumption for each apartment are being installed by the coproprietary.