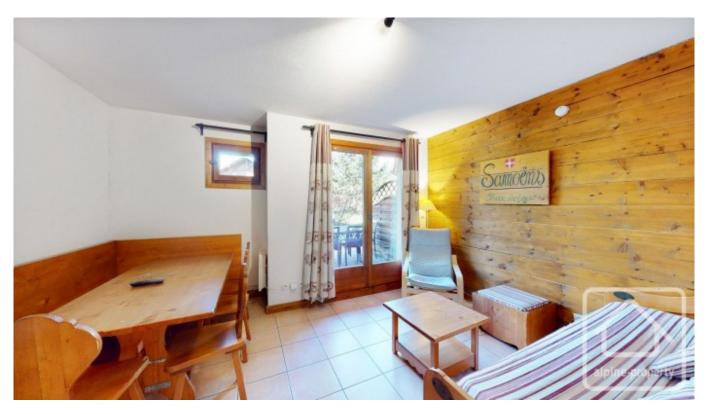

## **Property Description**

Apartment Jaysinia is a 3 bedroom duplex located in the Residence 'Les Fermes de Samoens' a 10 minute walk on the flat to the village and 100m to the ski bus. Onsite facilities at La Ferme de Samoëns include a games room, an indoor heated pool (open during the winter season) plus an exterior pool during the summer months.

Sold furnished, this apartment measures a total of 55,92 m2 of which 53.83m2 is deemed habitable.

On the ground floor, there is an entrance area with built in cupboard, independent WC, shower room, ski storage, hot water tank/storage and open plan kitchen / living area that accesses a west facing terrace

Upstairs, there are two double bedrooms one of which has a west facing balcony, a 'cabin' bunk room (measuring 8.87m2) plus built in storage on the landing and a family bathroom (no WC).

Heating has a basic underfloor 'hors gel' system plus electric convectors. Water and electricity are included in the annual charges. Individual metres to calculate the water and electricity consumption for each apartment are being installed by the coproprietary.