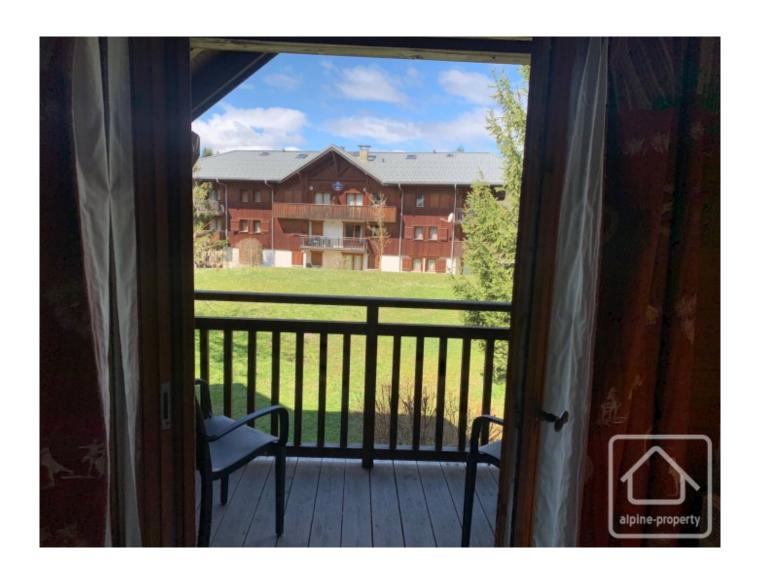

Upstairs, there are two double bedrooms one of which has a west facing balcony, a 'cabin' bunk room (measuring 8.87m2) plus built in storage on the landing and a family bathroom (no WC).

Heating has a basic underfloor 'hors gel' system plus electric convectors. Water and electricity are included in the annual charges. Individual metres to calculate the water and electricity consumption for each apartment are being installed by the coproprietary.