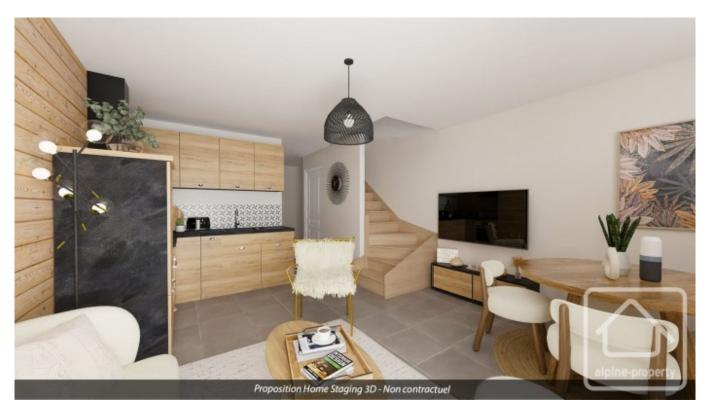

Sold furnished, this apartment measures a total of 55,92 m2 of which 53.83m2 is deemed habitable.

On the ground floor, there is an entrance area with built in cupboard, independent WC, shower room, ski storage, hot water tank/storage and open plan kitchen / living area that accesses a west facing terrace