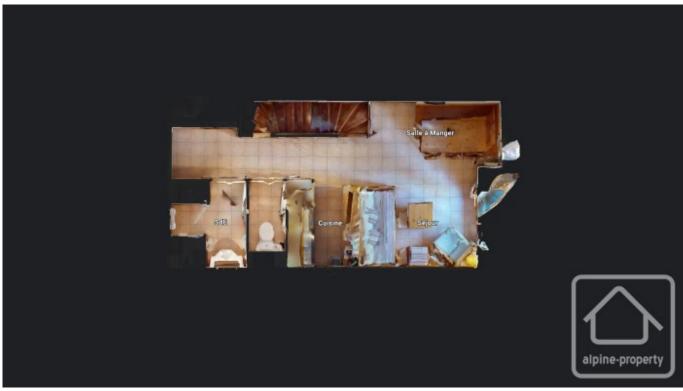

Sold furnished, this apartment measures a total of 55,92 m2 of which 53.83m2 is deemed habitable.

On the ground floor, there is an entrance area with built in cupboard, independent WC, shower room, ski storage, hot water tank/storage and open plan kitchen / living area that accesses a west facing terrace