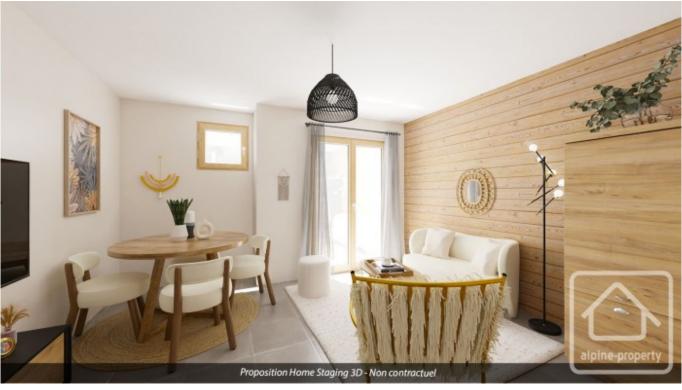

Sold furnished, this apartment measures a total of 55,92 m2 of which 53.83m2 is deemed habitable.

On the ground floor, there is an entrance area with built in cupboard, independent WC, shower room, ski storage, hot water tank/storage and open plan kitchen / living area that accesses a west facing terrace