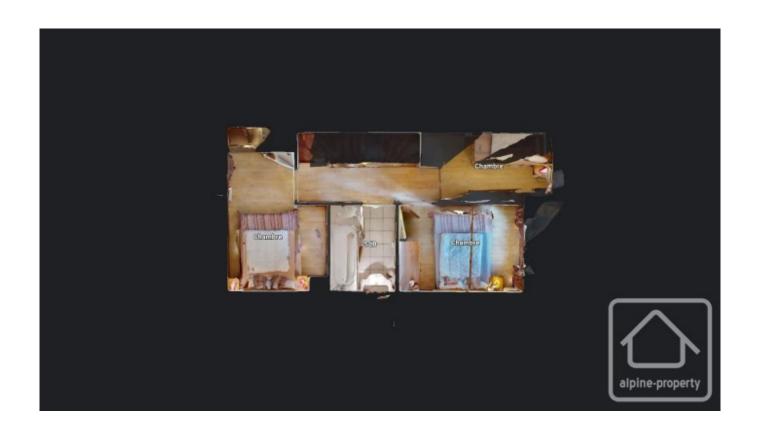

Upstairs, there are two double bedrooms one of which has a west facing balcony, a 'cabin' bunk room (measuring 8.87m2) plus built in storage on the landing and a family bathroom (no WC).

Heating has a basic underfloor 'hors gel' system plus electric convectors. Water and electricity are included in the annual charges. Individual metres to calculate the water and electricity consumption for each apartment are being installed by the coproprietary.