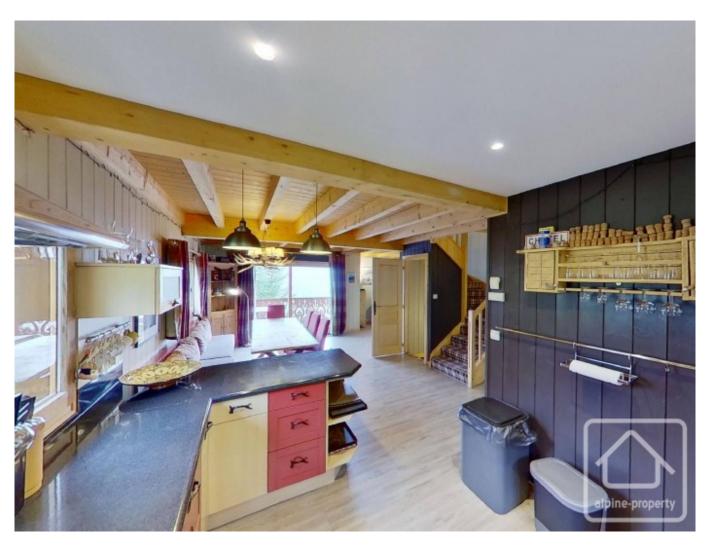

On the ground floor is a fully equipped kitchen and open plan living/dining area with fireplace, a double bedroom, a shower room, an entrance hall and a separate WC. The living area has access to a large SW facing sunny balcony.