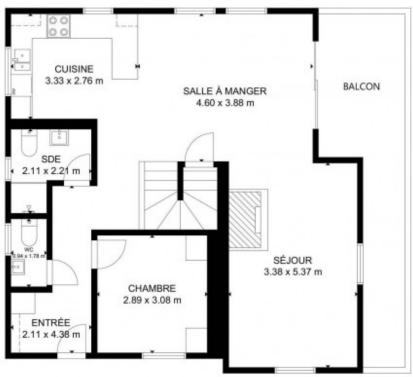

On the ground floor is a fully equipped kitchen and open plan living/dining area with fireplace, a double bedroom, a shower room, an entrance hall and a separate WC. The living area has access to a large SW facing sunny balcony.

SOUS-SOL SIZES AND DIMENSIONS ARE APPROXIMATE, ACTUAL MAY VARY DOORINGIDER

NEZ-DE-CHAUSSÉE SIZES AND DIMENSIONS ARE APPROXIMATE, ACTUAL MAY VARY DOORINSIDER

DoorInsider

1ER ÉTAGE