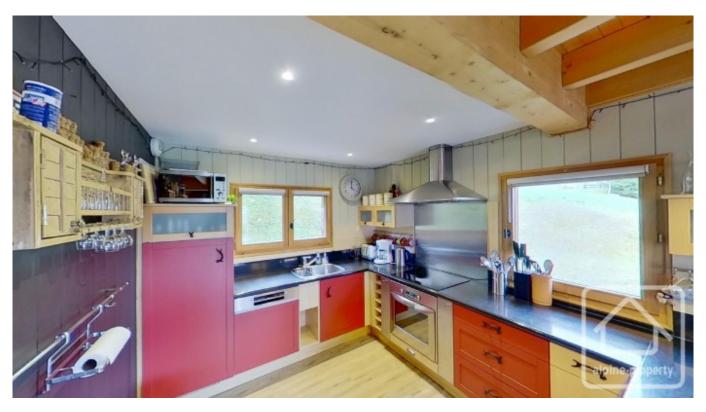

On the ground floor is a fully equipped kitchen and open plan living/dining area with fireplace, a double bedroom, a shower room, an entrance hall and a separate WC. The living area has access to a large SW facing sunny balcony.