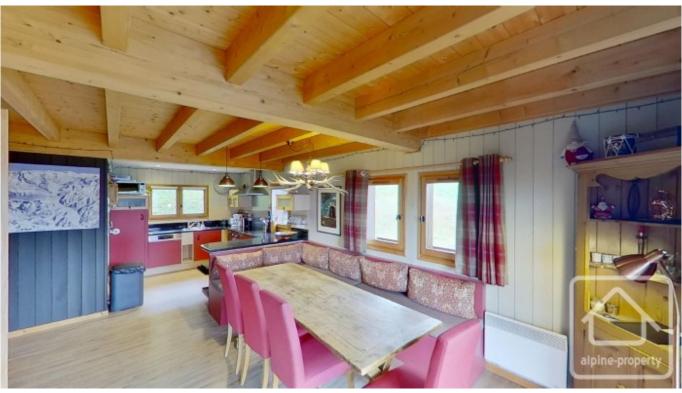

# **Property Description**

Chalet Petit Châtel is a spacious and recently renovated chalet located in the popular area of Petit Chatel.

Originally built in 1998, the chalet was upgraded throughout in 2020 and offers modern living across three floors.

On the ground floor is a fully equipped kitchen and open plan living/dining area with fireplace, a double bedroom, a shower room, an entrance hall and a separate WC. The living area has access to a large SW facing sunny balcony.