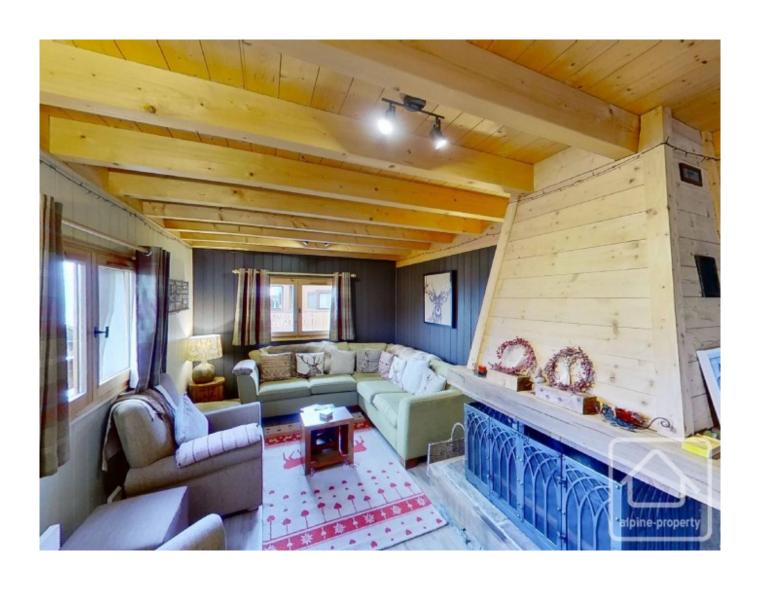

On the ground floor is a fully equipped kitchen and open plan living/dining area with fireplace, a double bedroom, a shower room, an entrance hall and a separate WC. The living area has access to a large SW facing sunny balcony.