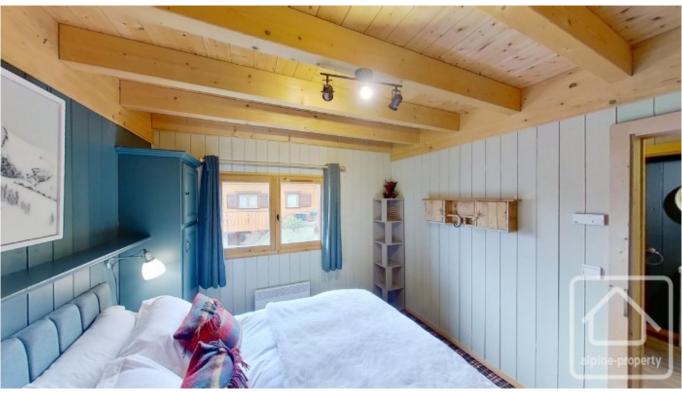

On the ground floor is a fully equipped kitchen and open plan living/dining area with fireplace, a double bedroom, a shower room, an entrance hall and a separate WC. The living area has access to a large SW facing sunny balcony.

Upstairs are three double bedrooms (two with balconies, one with en-suite facilities) and family bathroom.

On the lower ground floor is a TV/kids room, a double room, shower/WC, laundry room, boot room and garage.