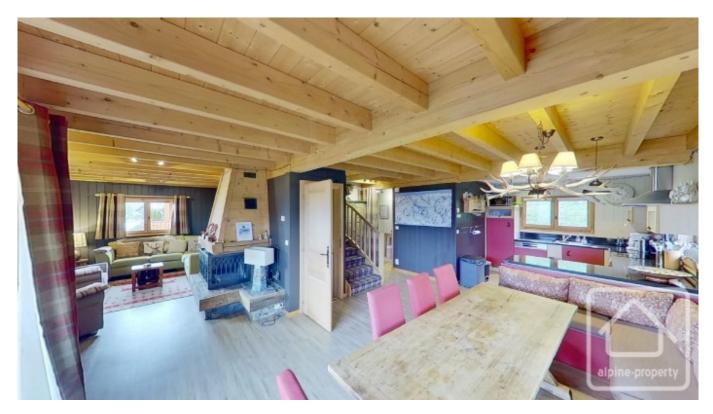

On the ground floor is a fully equipped kitchen and open plan living/dining area with fireplace, a double bedroom, a shower room, an entrance hall and a separate WC. The living area has access to a large SW facing sunny balcony.