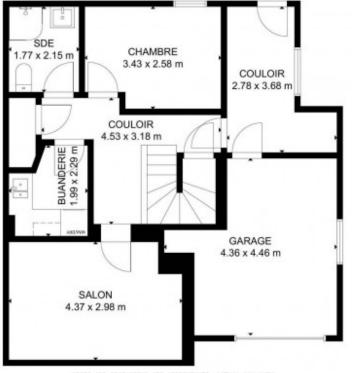

Upstairs are three double bedrooms (two with balconies, one with en-suite facilities) and family bathroom.

On the lower ground floor is a TV/kids room, a double room, shower/WC, laundry room, boot room and garage.

SOUS-SOL SIZES AND DIMENSIONS ARE APPROXIMATE, ACTUAL MAY VARY DOORINGIDER

NEZ-DE-CHAUSSÉE SIZES AND DIMENSIONS ARE APPROXIMATE, ACTUAL MAY VARY DOORINSIDER

DoorInsider

1ER ÉTAGE