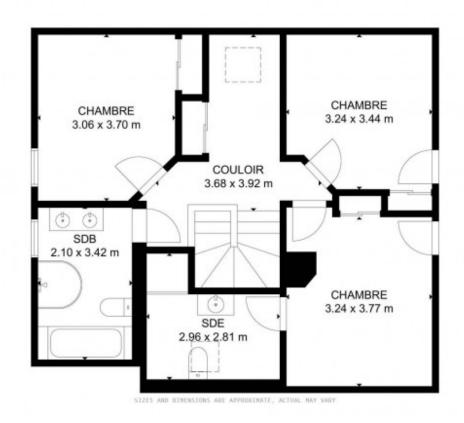

Upstairs are three double bedrooms (two with balconies, one with en-suite facilities) and family bathroom.

On the lower ground floor is a TV/kids room, a double room, shower/WC, laundry room, boot room and garage.

SOUS-SOL SIZES AND DIMENSIONS ARE APPROXIMATE, ACTUAL MAY VARY DOORINGIDER

NEZ-DE-CHAUSSÉE SIZES AND DIMENSIONS ARE APPROXIMATE, ACTUAL MAY VARY DOORINSIDER

DoorInsider

1ER ÉTAGE