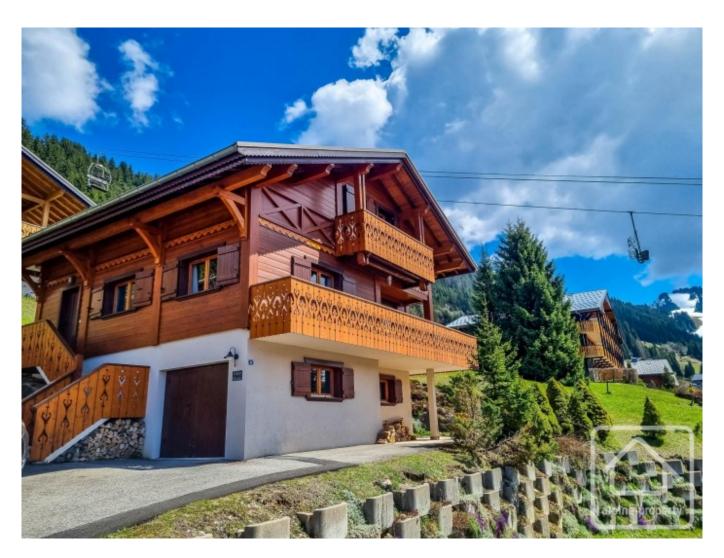

# **Property Description**

Chalet Petit Châtel is a spacious and recently renovated chalet located in the popular area of Petit Chatel.

Originally built in 1998, the chalet was upgraded throughout in 2020 and offers modern living across three floors.

On the ground floor is a fully equipped kitchen and open plan living/dining area with fireplace, a double bedroom, a shower room, an entrance hall and a separate WC. The living area has access to a large SW facing sunny balcony.

Upstairs are three double bedrooms (two with balconies, one with en-suite facilities) and family bathroom.

On the lower ground floor is a TV/kids room, a double room, shower/WC, laundry room, boot room and garage.

The chalet is part of a co-proprietry with rights to a spacious private garden area with jacuzzi. There is also ample off road parking.

The chalet is a short walk from the skiing and commerces of Petit Chatel.