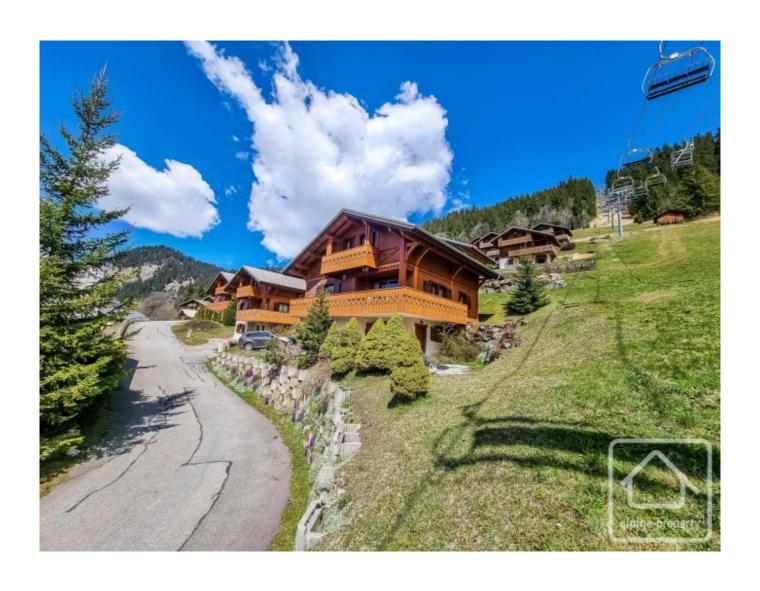

# **Chalet Petit Châtel**

Chatel, Châtel & Vallée, Portes Du Soleil

# **Property Description**

Chalet Petit Châtel is a spacious and recently renovated chalet located in the popular area of Petit Chatel.

Originally built in 1998, the chalet was upgraded throughout in 2020 and offers modern living across three floors.

The chalet is part of a co-proprietry with rights to a spacious private garden area with jacuzzi. There is also ample off road parking.

The chalet is a short walk from the skiing and commerces of Petit Chatel.