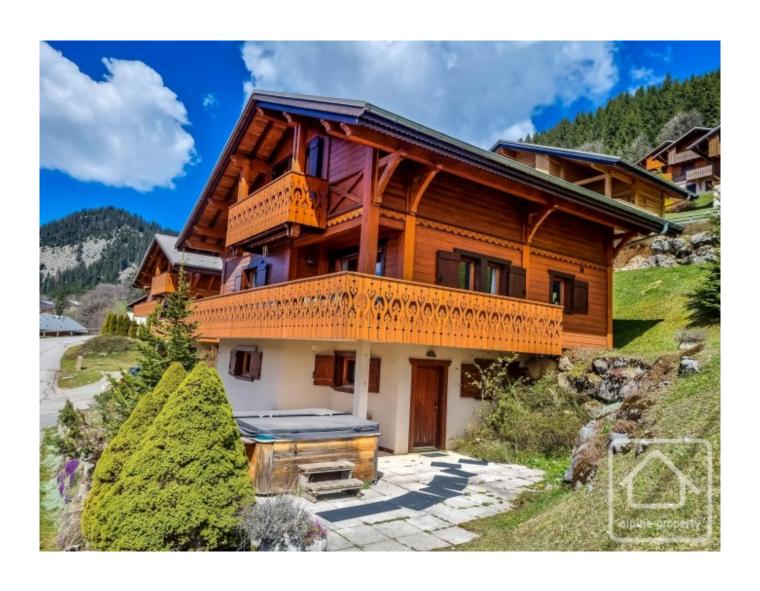

# **Property Description**

Chalet Petit Châtel is a spacious and recently renovated chalet located in the popular area of Petit Chatel.

Originally built in 1998, the chalet was upgraded throughout in 2020 and offers modern living across three floors.

On the ground floor is a fully equipped kitchen and open plan living/dining area with fireplace, a double bedroom, a shower room, an entrance hall and a separate WC. The living area has access to a large SW facing sunny balcony.

The chalet is part of a co-proprietry with rights to a spacious private garden area with jacuzzi. There is also ample off road parking.

The chalet is a short walk from the skiing and commerces of Petit Chatel.