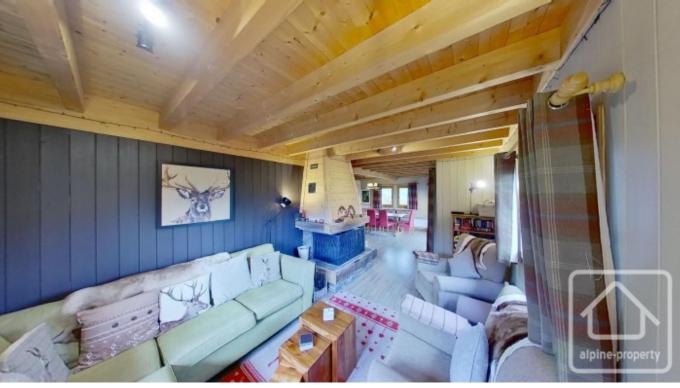

On the ground floor is a fully equipped kitchen and open plan living/dining area with fireplace, a double bedroom, a shower room, an entrance hall and a separate WC. The living area has access to a large SW facing sunny balcony.