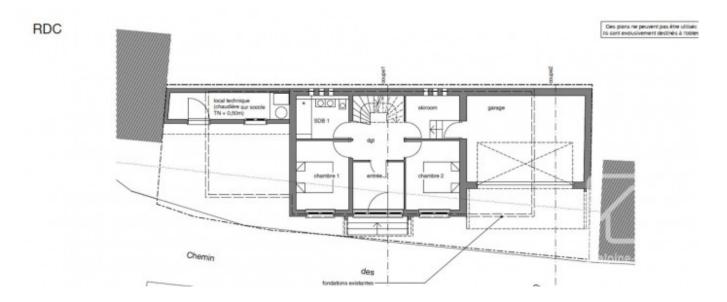

The land is next to numerous walking, biking and skiing trails.

Existing building permit in place for a 4 bedroom/2 bathroom 'maison du village' with large south-west facing windows and an open plan kitchen/living/dining areas that opens onto a sunny terrace. The house also comes with 2 garages, a laundry and a ski room. The internal layout can be customised differently, if required.