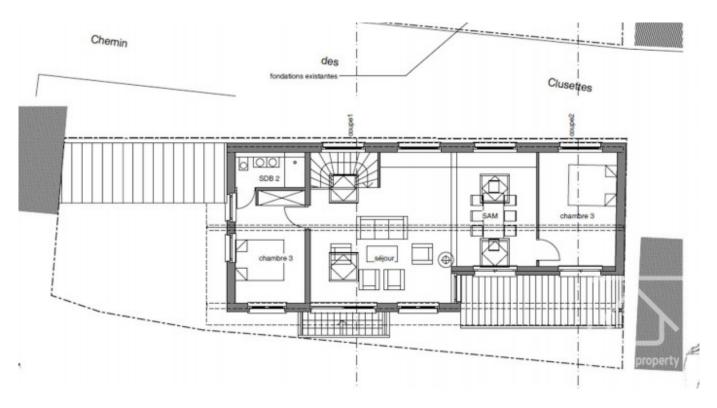

The land is next to numerous walking, biking and skiing trails.

Existing building permit in place for a 4 bedroom/2 bathroom 'maison du village' with large south-west facing windows and an open plan kitchen/living/dining areas that opens onto a sunny terrace. The house also comes with 2 garages, a laundry and a ski room. The internal layout can be customised differently, if required.