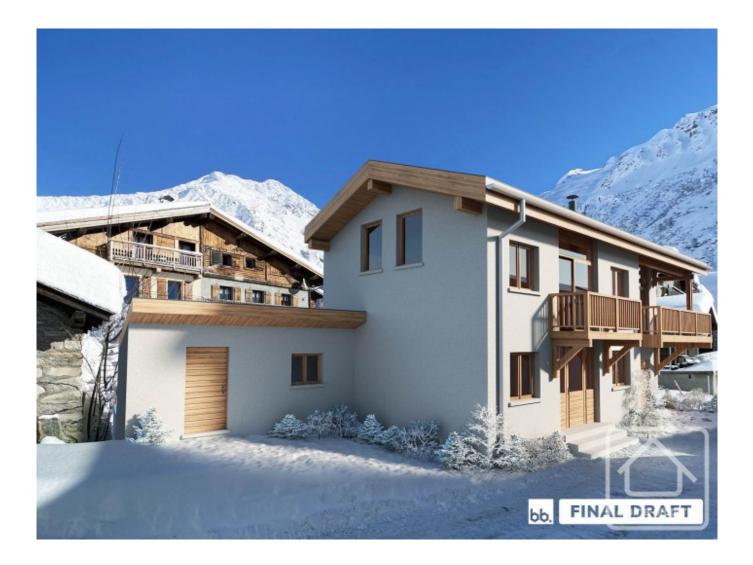

## **Property Description**

Rare opportunity to purchase a land plot of 177m2 in the heart of the old village of le Tour with permission to build a modern energy efficient 127m2 chalet in keeping with its environment, at the foot of the beautiful le Tour/Vormaine ski area.

The land is next to numerous walking, biking and skiing trails.

Existing building permit in place for a 4 bedroom/2 bathroom 'maison du village' with large south-west facing windows and an open plan kitchen/living/dining areas that opens onto a sunny terrace. The house also comes with 2 garages, a laundry and a ski room. The internal layout can be customised differently, if required.